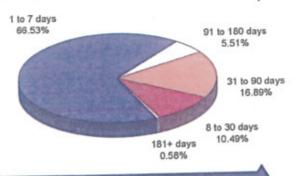

erve is expected to lower the fed funds rate to 4.0% at the end of January and maintain friendly language until either growth prospects pick up or labor market data change materially. With weaker-than-expected labor market conditions, the Fed can reasonably forecast a tempering of inflation in the intermediate term. The forecast for fourth quarter GDP is 2.5%, boosted by still-solid growth in consumer spending, continued strength in net exports, and strong government spending. Residential investment is expected to fall significantly further while business investment is expected to soften. A slower pace of inventory rebuilding is also anticipated resulting in a 1.8% GDP for the first quarter of 2008.

## Information at a Glance

#### Portfolio by Type of Investment As of December 31, 2007



Distribution of Participants by Type As of December 31, 2007



#### Performance

| Month                                                                                  | Average<br>Rate                                                                                 | Book<br>Value                                                                                                                                                                       | Market<br>Value                                                                                                                                                                     | Net<br>Asset Value                                                                                       | WAM (1)*                                     | WAM (2)*