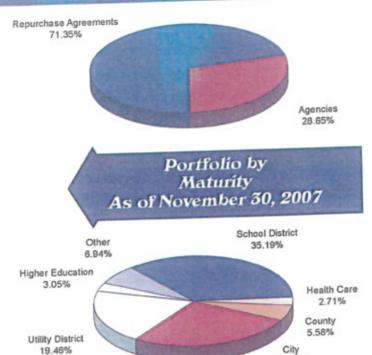

e evidence that the Fed is willing to take decisive action and there is evidence that the weak credit conditions and strong dollar have not torpedoed growth.

While mid year provided well above-trend growth, the economy is expected to slow significantly in late 2007. Personal consumption is anticipated to slow as a result of higher gasoline and heating-related energy prices. With regard to monetary policy, although economic data has not deviated from the Fed's expectations, anticipations are that the fed funds rate will be cut another 25 bps to 4.25% at the December 11th meeting, based on the continued deterioration of the financial markets.

## Information at a Glance

Portfolio by
Type of Investment
As of November 30, 2007



Distribution of Participants by Type As of November 30, 2007



27.07%

#### Performance

| Month                                                                                                                          | Average<br>Rate                                                                                                                 | Book<br>Value                                                                                                                                                                                                                                                       | Market<br>Value