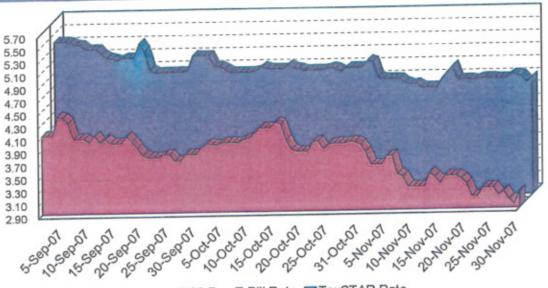

| \$ 4,999,671,312.52                                                                                    | \$ 5,000,767,637.47                                                                                    |  |

Market value of collateral supporting the Repurchase Agreements is at least 102% of the Book Value. The portfolio is managed by J.P. Morgan Chase & Co. and the assets are safekept in a separate custodial account at the Federal Reserve Bank in the name of TexSTAR. The only source of payment to the Participants are the assets of TexSTAR. There is no secondary source of payment for the pool such as insurance or guarantee. Should you require a copy of the portfolio, please contact TexSTAR Participant Services.

## TexSTAR versus 90-Day Treasury Bill



■90 Day T-Bill Rate ■TexSTAR Rate

## Daily Summary for November 2007

| Date      | Mny Mkt Fund<br>Equiv. [SEC Std.] | Daily Allocation<br>Factor | TexSTAR Invested Balance | Market Value<br>Per Share | WAM<br>Days (1)* | WAM<br>Days (2)* |
|-----------|-----------------------------------|----------------------------|--------------------------|---------------------------|------------------|------------------|
| 1-Nov-07  | 4.7447%                           | 0.000129993                | 4,794,901,167.25         | 1.000282                  | 18               | 84               |
| 2-Nov-07  | 4.7226%                           | 0.000129386                | 4,871,034,735.70         | 1.000280                  | 18               | 80               |
| 3-Nov-07  | 4.7226%