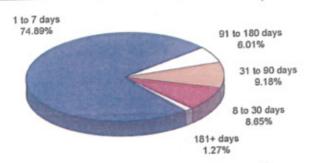

revelation and actual write-downs. Now, unlike then, we have some evidence that the Fed is willing to take decisive action and there is evidence that the weak credit conditions and strong dollar have not torpedoed growth.

While mid year provided well above-trend growth, the economy is expected to slow significantly in late 2007. Personal consumption is anticipated to slow as a result of higher gasoline and heating-related energy prices. With regard to monetary policy, although economic data has not deviated from the Fed's expectations, anticipations are that the fed funds rate will be cut another 25 bps to 4.25% at the December 11th meeting, based on the continued deterioration of the financial markets.

## Information at a Glance

Portfolio by
Type of Investment
As of November 30, 2007



Distribution of Participants by Type As of November 30, 2007



27.07%

#### Performance

| Month                                                                                                                          | Average<br>Rate                                                                                                                 | Book<br>Value                                                                                                                                                                                                                                                       | Market<br>Value